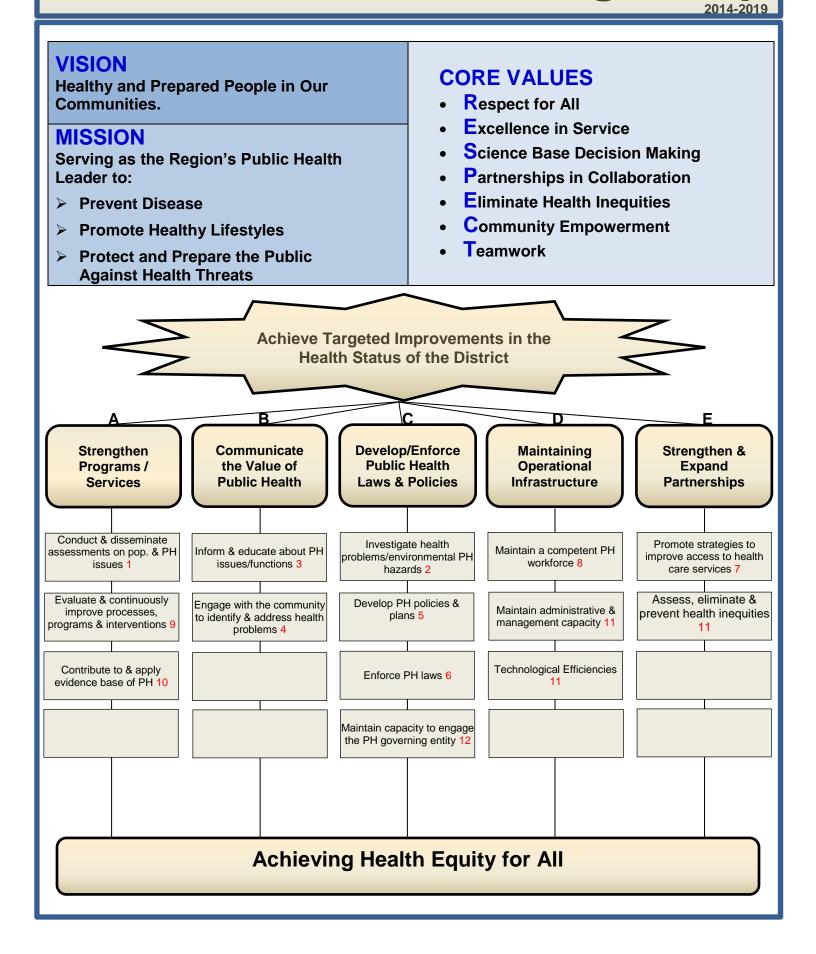

**Strategic Map** 







Nez Perce County 215 10<sup>th</sup> Street Lewiston, ID 83501 (208) 799-3100 Fax (208) 799-0349 Latah County 333 E Palouse River Drive Moscow, ID 83843 (208) 882-7506 Fax (208) 882-3494 Clearwater County 105 115<sup>th</sup> Street Orofino, ID 83544 (208) 476-7850 Fax (208) 476-7494 Idaho County 903 West Main Grangeville, ID 83530 (208) 983-2842 Fax (208) 983-2845 Lewis County 132 N Hill Street P O Box 277 Kamiah, ID 83536 (208) 935-2124 Fax (208) 935-0223

# BOARD OF HEALTH MEETING Thursday, May 23, 2019 9:00 a.m. – 12:30 p.m. Nez Perce County Office, Lewiston

- 9:00 a.m. <u>Budget Hearing Called to Order Commissioner Zenner to Chair the Hearing</u>
- 9:20 a.m. Budget Hearing Adjourned

# 9:25 a.m. Board of Health Meeting Called to Order

- Approval of March 28, 2019 Board Minutes