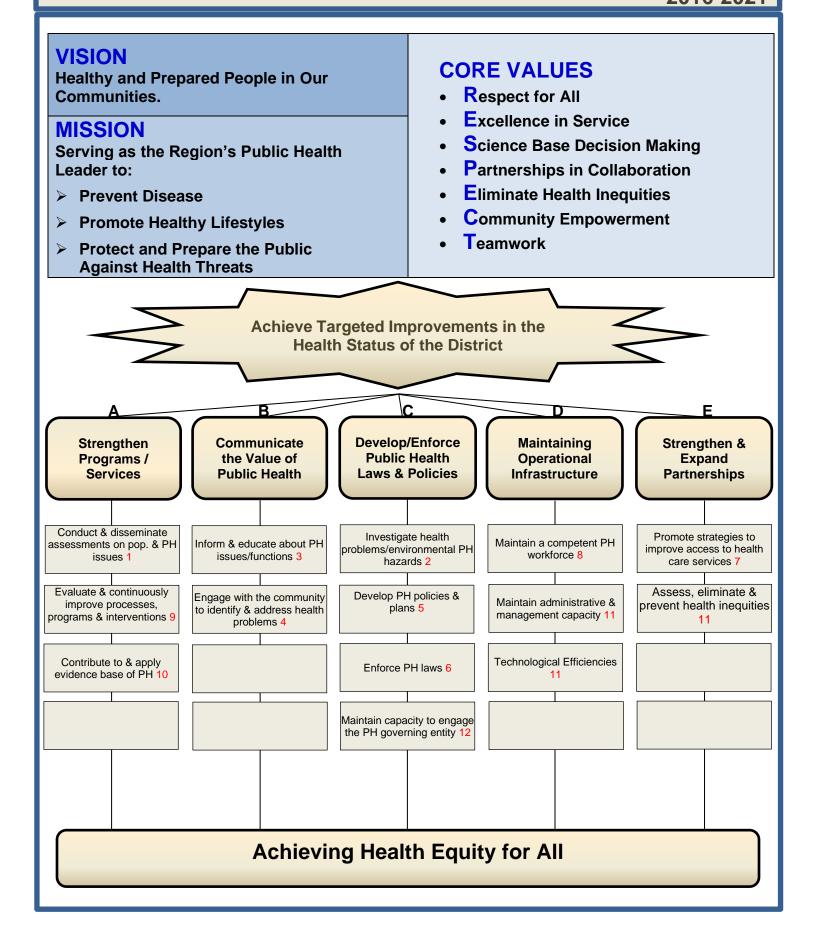

Strategic Map







**Nez Perce County** 215 10<sup>th</sup> Street Lewiston, ID 83501 (208) 799-3100 Fax (208) 799-0349

Latah County 333 E Palouse River Drive Moscow, ID 83843 (208) 882-7506 Fax (208) 882-3494

**Clearwater County** 105 115<sup>th</sup> Street Orofino, ID 83544 (208) 476-7850 Fax (208) 476-7494

**Idaho County** 903 West Main Grangeville, ID 83530 (208) 983-2842 Fax (208) 983-2845

Lewis County 132 N Hill Street P O Box 277 Kamiah, ID 83536 (208) 935-2124 Fax (208) 935-0223

**BOARD OF HEALTH / LEGISLATIVE MEETING** Nez Perce County Office, Lewiston via Video Conference Thursday, January 27, 2022 9:00 a.m. - 10:30 p.m.

#### 9:00 a.m. **Board of Health Meeting Called to Order**

- Approval of December 16, 2021 Board Minutes
- Public Comment

# Executive Session pursuant to Idaho Code