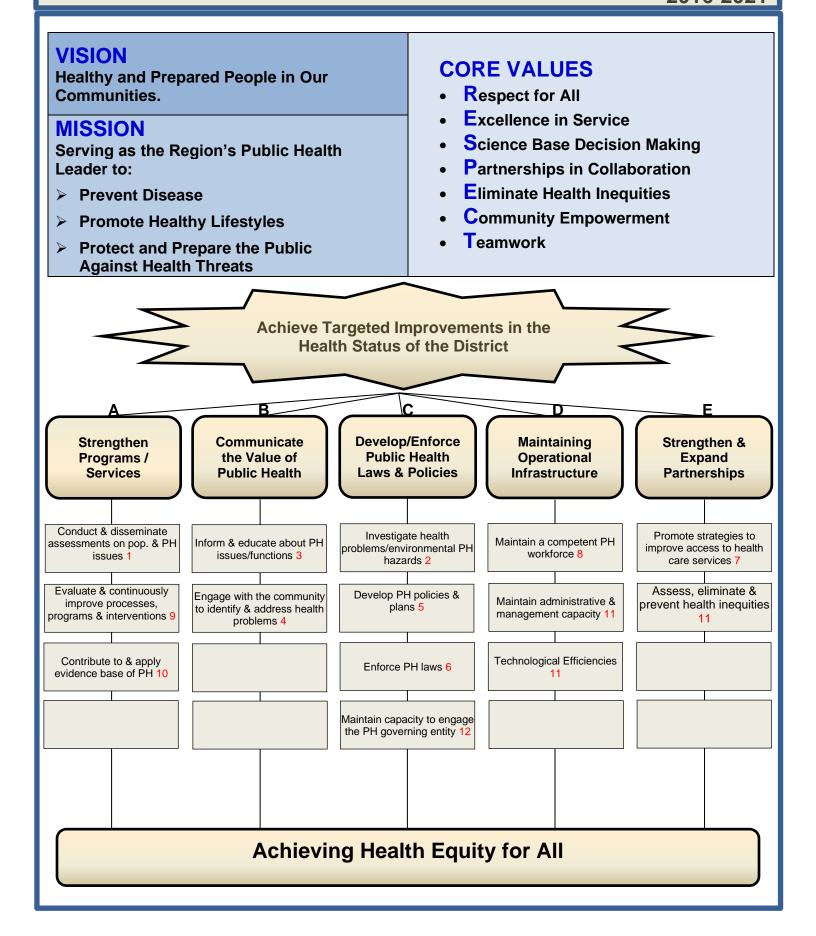

Strategic Map

Nez Perce County 215 10<sup>th</sup> Street Lewiston, ID 83501 (208) 799-3100 Fax (208) 799-0349 Latah County 333 E Palouse River Drive Moscow, ID 83843 (208) 882-7506 Fax (208) 882-3494 **Clearwater County** 105 115<sup>th</sup> Street Orofino, ID 83544 (208) 476-7850 Fax (208) 476-7494 Idaho County 903 West Main Grangeville, ID 83530 (208) 983-2842 Fax (208) 983-2845 Lewis County 132 N Hill Street P O Box 277 Kamiah, ID 83536 (208) 935-2124 Fax (208) 935-0223