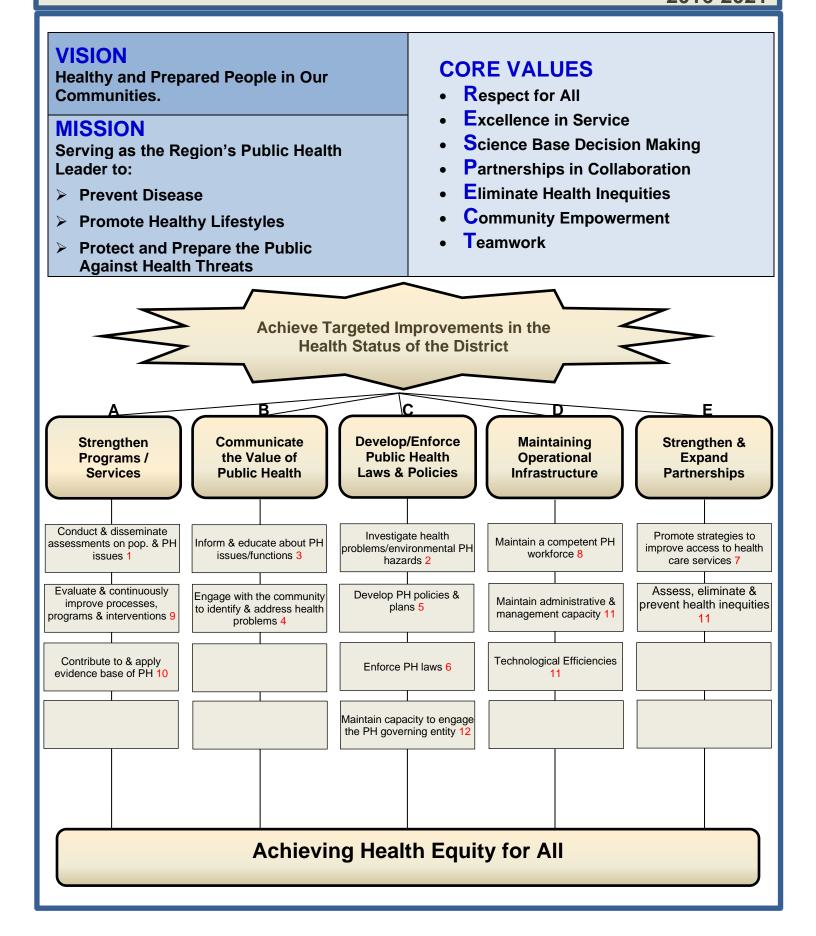

Strategic Map

Nez Perce County 215 10<sup>th</sup> Street Lewiston, ID 83501 (208) 799-3100 Fax (208) 799-0349 Latah County 333 E Palouse River Drive Moscow, ID 83843 (208) 882-7506 Fax (208) 882-3494 Clearwater County 105 115<sup>th</sup> Street Orofino, ID 83544 (208) 476-7850 Fax (208) 476-7494 Idaho County 903 West Main Grangeville, ID 83530 (208) 983-2842 Fax (208) 983-2845 Lewis County 132 N Hill Street P O Box 277 Kamiah, ID 83536 (208) 935-2124 Fax (208) 935-0223