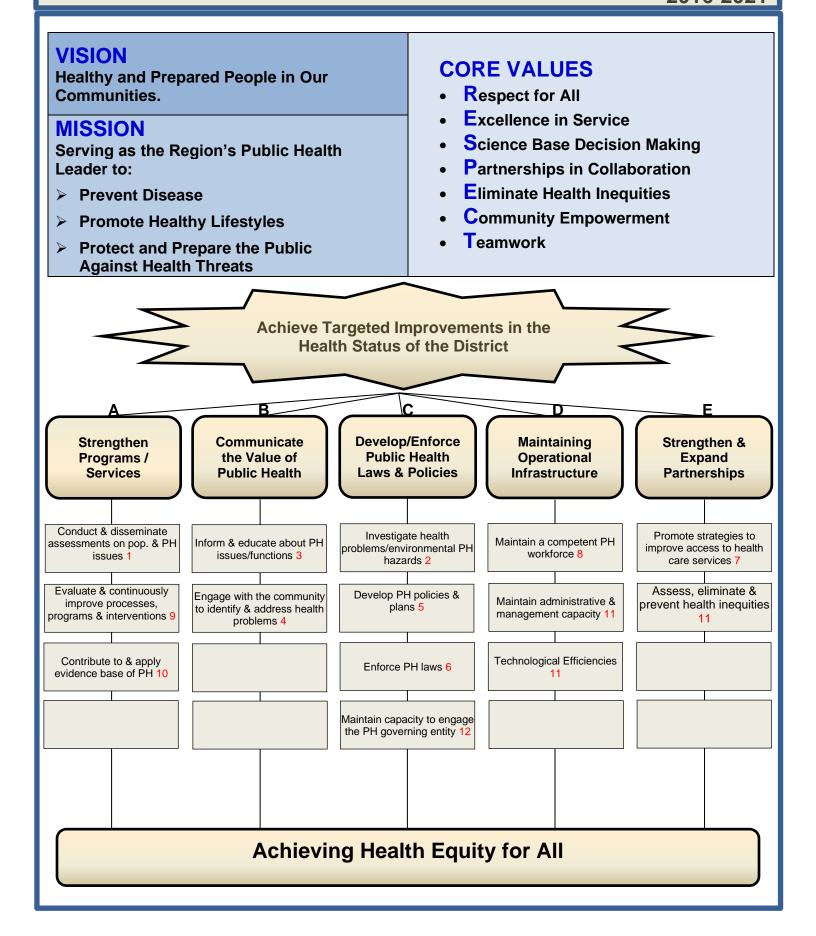

Strategic Map







**Nez Perce County** 215 10<sup>th</sup> Street Lewiston, ID 83501 (208) 799-3100 Fax (208) 799-0349

Latah County 333 E Palouse River Drive Moscow, ID 83843 (208) 882-7506 Fax (208) 882-3494

**Clearwater County** 105 115<sup>th</sup> Street Orofino, ID 83544 (208) 476-7850 Fax (208) 476-7494

Idaho County 903 West Main Grangeville, ID 83530 (208) 983-2842 Fax (208) 983-2845

Lewis County 132 N Hill Street P O Box 277 Kamiah, ID 83536 (208) 935-2124 Fax (208) 935-0223

# **BOARD OF HEALTH Nez Perce County Office, Lewiston** Thursday, September 29, 2022 1:30 p.m. – 3:00 p.m.

1:30 p.m.

# **Board of Health Meeting Called to Order**

- Approval of August 25, 2022 Board Minutes
- Public Comment

# **Financial Reports**

- Budget Reports August 2022 (Board Action Needed)
- Write-off Rep