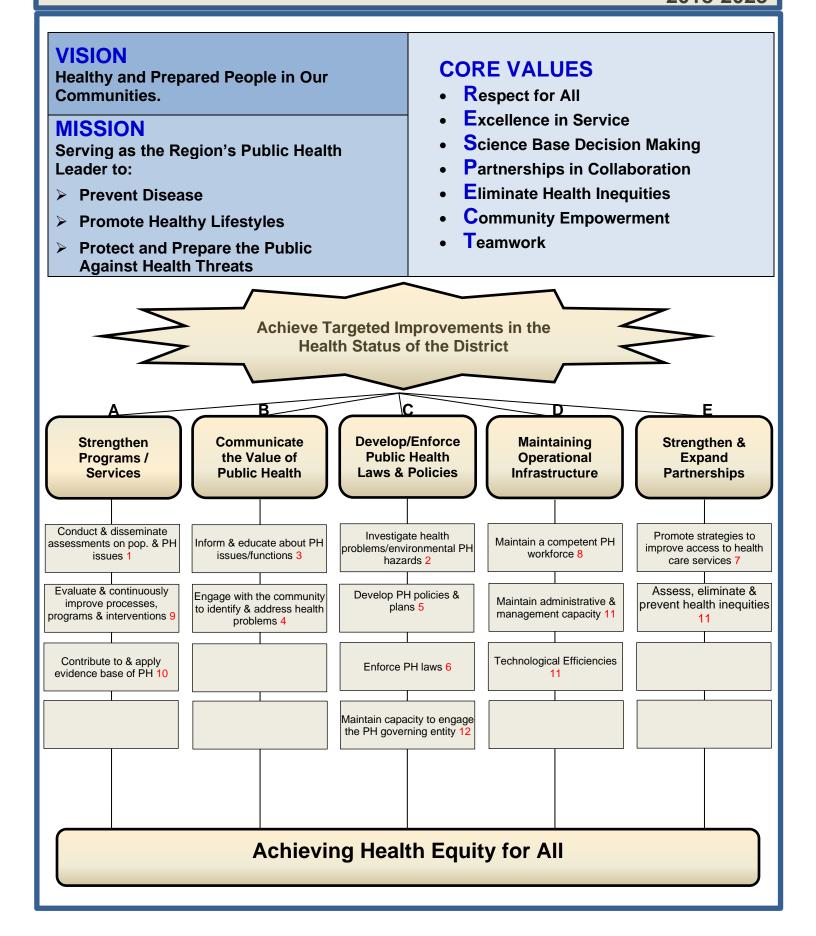

Strategic Map 2018-2023







Nez Perce County 215 10<sup>th</sup> Street Lewiston, ID 83501 (208) 799-3100 Fax (208) 799-0349 Latah County 333 E Palouse River Drive Moscow, ID 83843 (208) 882-7506 Fax (208) 882-3494 Clearwater County 105 115<sup>th</sup> Street Orofino, ID 83544 (208) 476-7850 Fax (208) 476-7494 Idaho County 903 West Main Grangeville, ID 83530 (208) 983-2842 Fax (208) 983-2845 Lewis County 132 N Hill Street P O Box 277 Kamiah, ID 83536 (208) 935-2124 Fax (208) 935-0223

## BOARD OF HEALTH Nez Perce County Office, Lewiston Thursday, January 26, 2023 2:30 p.m. – 4:00 p.m.

# 1:30 p.m. Board of Health Meeting Called to Order

- Approval of December 2022 Board Minutes
- Public Comment

# **Financial Reports**

- Budget Reports November and December 2022 (Board Action Needed)
- Write-off Reports Nove